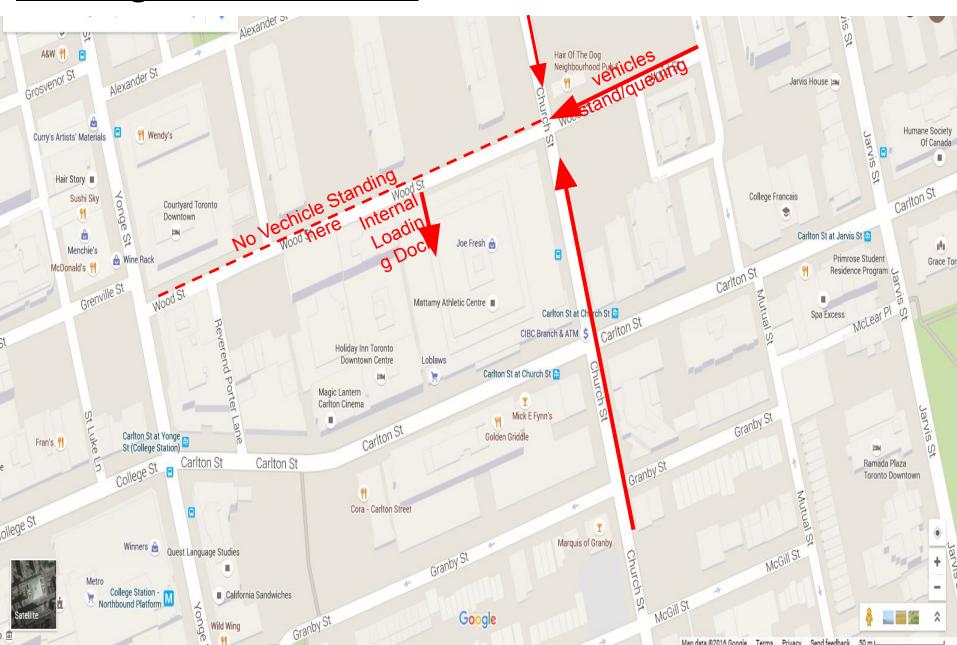

#### Load-IN - Mar 12, 2020: 2:00 PM - 5:00 PM

- Enter the WOOD ST. PARKING DOCK AREA located on Wood Street between Yonge Street and Church Street. Load
- Address for Mattamy: 50 Carlton St., Toronto, ON
- There will be no entry allowed into the dock from Wood St. Eastbound.
   Please look at the map for further instructions on entering the dock.
- Each team can only dock 2 cars/Vans or 1 trailer/1 car into the loading dock.
- There will be 2 POINTs OF CHECK IN:
  - At the Loading Dock
  - PIT ADMIN
- 15 minute time slot for 4 teams to off-load at same time
- Each team will be communicated an assigned time slot PLEASE adhere to this.
- Each team <u>MUST</u> bring maximum 5 team representatives (1 must be an adult) to off load your trailer/car and take items to PIT (through the elevator upstairs)

### **Driving in for Load-In**