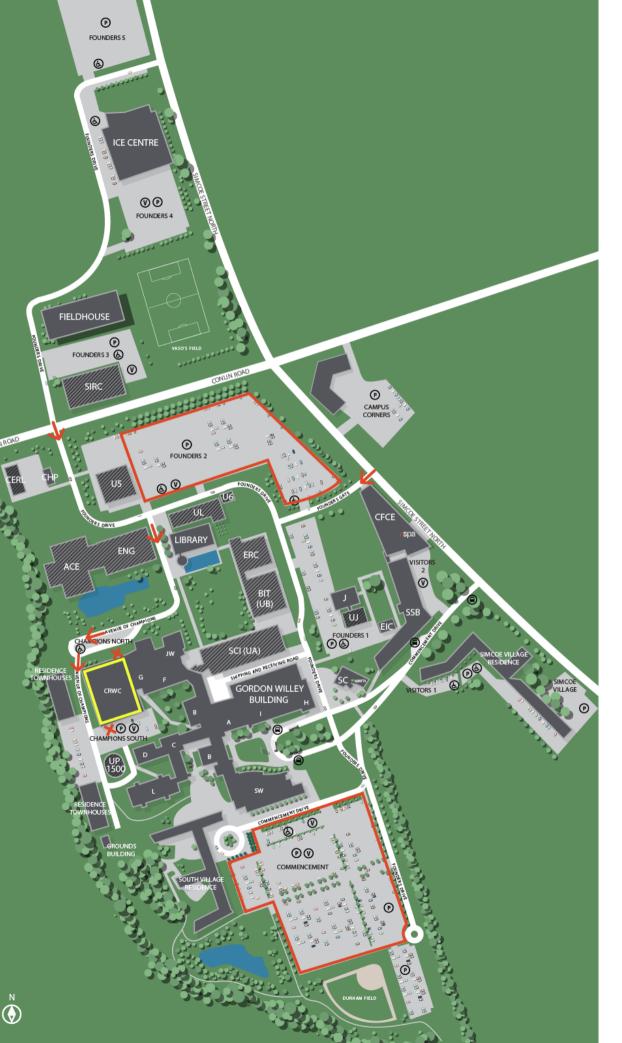

Below you will find a map of Durham College. The competition will once again be held in the Campus Recreation and Wellness Centre (CRWC), which is outlined in the yellow box. The red arrows indicate the entrances to the campus, and lead to the load-in locations at the front and back of the CRWC marked by a red X. Free parking during the event is available in the parking lots outlined in the red border, at the northern and southernmost points of the campus.

#### **OSHAWA CAMPUS**

2000 Simcoe St. N. Oshawa, ON, Canada L1G 0C5

- DURHAM COLLEGE BUILDINGS ONTARIO TECH 💹 UNIVERSITY BUILDINGS
  - PARKING LOTS
    - WATER FEATURE
- MAIN ENTRANCE/RECEPTION →
  - PARKING LOT 🕑
  - Ø VISITOR PARKING
  - 6 ACCESSIBLE PARKING
    - ◙ BUS STOP

CRWC = CAMPUS RECREATION AND WELLNESS CENTRE

SSB = STUDENT SERVICES BUILDING

SC = STUDENT CENTRE

SW = SOUTH WING JW = JUSTICE WING

CFCE = CENTRE FOR COLLABORATIVE EDUCATION

EIC= ENERGY INNOVATION CENTRE

CERL = CLEAN ENERGY RESEARCH LABORATORY

CHP = COMBINED HEAT AND POWER BUILDING

Durham College acknowledges that we are on the lands of the Peoples of Mississaugas of Scugog Island First Nation. We are situated on the Traditional Territory of the Mississaugas and the territory that is covered by the Williams treaty.